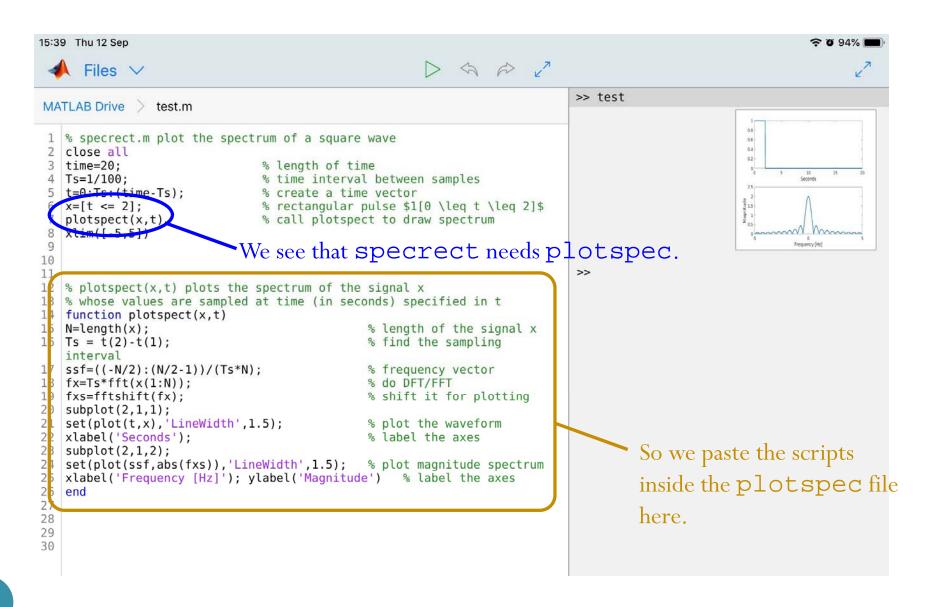

### MATLAB Mobile

- It is difficult to upload files into the free version.
- Have to copy and paste the content one by one.
- Alternatively, can try to put all necessary scripts in one file.

## MATLAB Mobile: Ex. 1