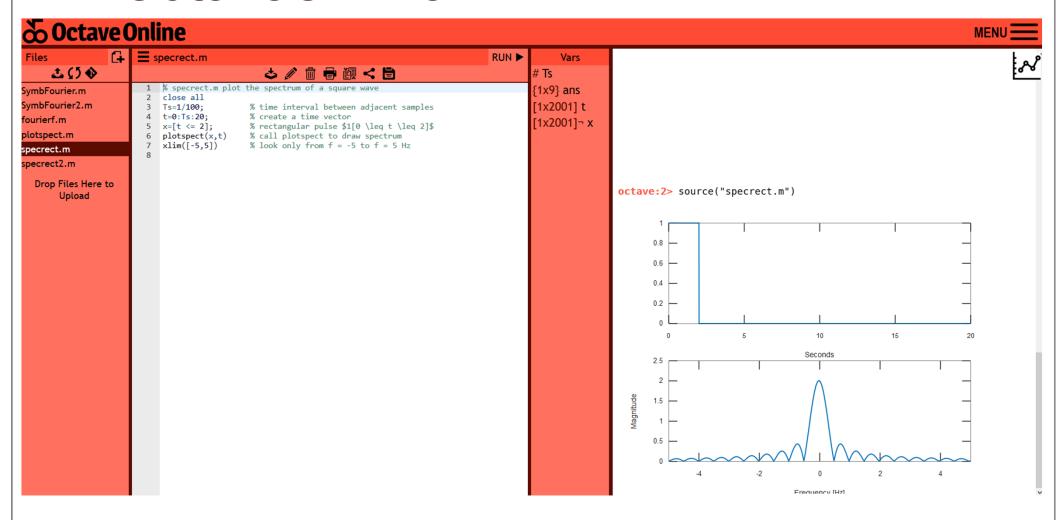

## OctaveOnline

https://octave-online.net/

Upload the posted scripts/functions into the app.

# OctaveOnline