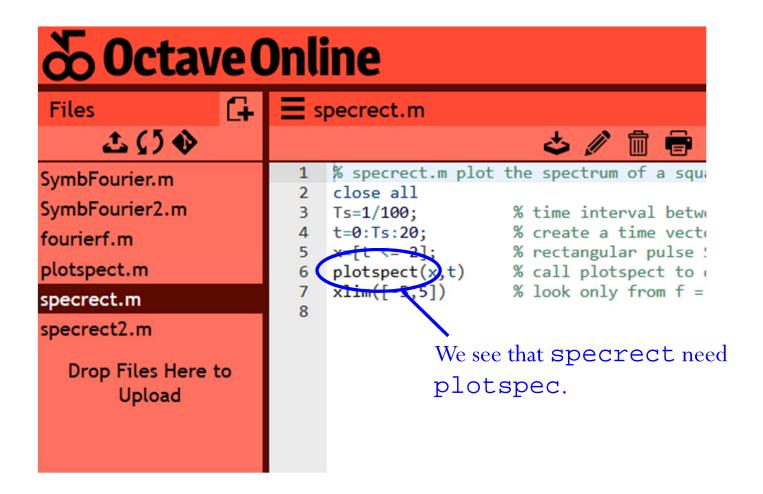

## OctaveOnline

https://octave-online.net/

Upload the posted scripts/functions into the app.

# OctaveOnline