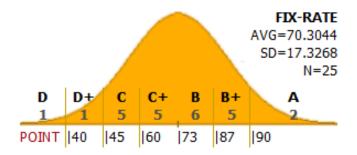

## ECS315 Grading System

2010: CLASS GPA: 2.74

2011: CLASS GPA: 2.74

2012: CLASS GPA: 2.86

2013: CLASS GPA: 2.86

2014: CLASS GPA: 2.84

2015: CLASS GPA: 2.88