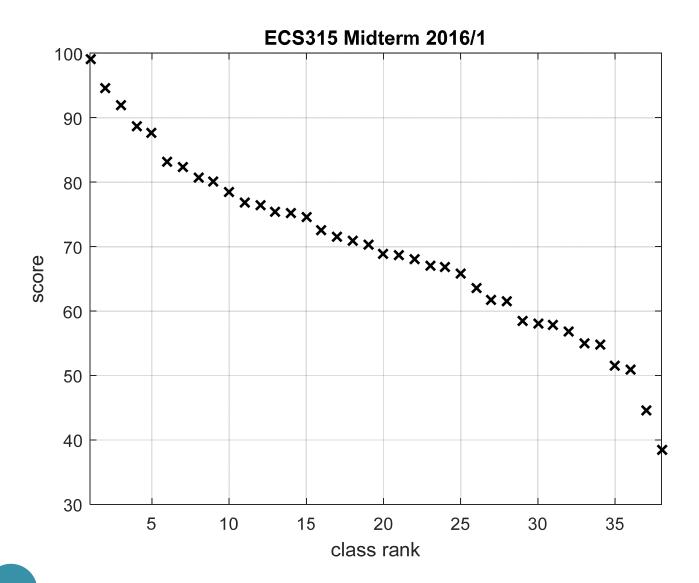

## October 20, 2016

| Average | 69.7 |
|---------|------|
| Std     | 14   |
| Median  | 69.6 |