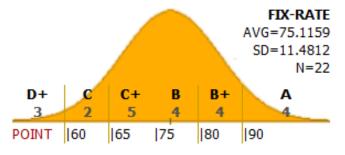

## ECS315 Grading System

2010: CLASS GPA: 2.74

2011: CLASS GPA: 2.74

2012: CLASS GPA: 2.86

2013: CLASS GPA: 2.86

2014: CLASS GPA: 2.84

2015: CLASS GPA: 2.88