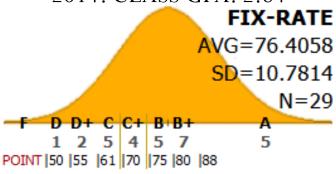

## ECS315 Grading System

2010: CLASS GPA: 2.74

2011: CLASS GPA: 2.74

2012: CLASS GPA: 2.86

2013: CLASS GPA: 2.86

2014: CLASS GPA: 2.84

2015: CLASS GPA: 2.88