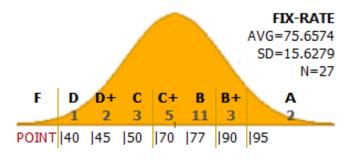

## ECS315 Grading System

2010: CLASS GPA: 2.74

2011: CLASS GPA: 2.74

2012: CLASS GPA: 2.86

2013: CLASS GPA: 2.86

2014: CLASS GPA: 2.84

2015: CLASS GPA: 2.88