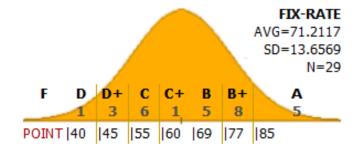

## ECS315 Grading System

2010: CLASS GPA: 2.74

2011: CLASS GPA: 2.74

2012: CLASS GPA: 2.86

2013: CLASS GPA: 2.86

2014: CLASS GPA: 2.84

2015: CLASS GPA: 2.88