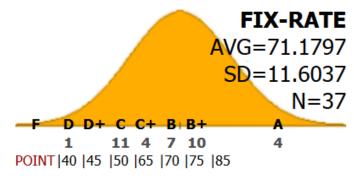

## ECS315 Grading System

2010: CLASS GPA: 2.74

2011: CLASS GPA: 2.74

2012: CLASS GPA: 2.86

2013: CLASS GPA: 2.86

2014: CLASS GPA: 2.84

2015: CLASS GPA: 2.88